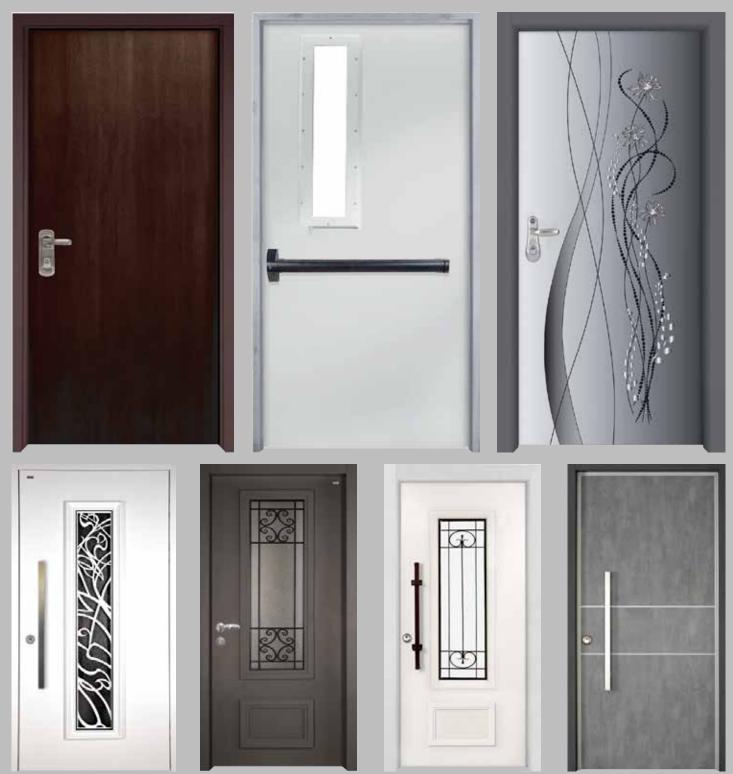

### **SECURITY DESIGNED DOORS**

Superlock designed doors addresses the high security concerns while responding to functional and sensational artistic needs for residences and any other buildings. Unique doors with high precision designs with latticed glass windows and manually assembled designer bars. Compliments for long, short and luxury rosette handles. Best Design. - Multi - Lock 125 with multi-bolts. Penetration depth into the metal frame. - Interactive Plus unique Cylinder shield with self - destructive mechanism. - Maximum resistance, suited for all conditions and fortified thermal-acoustic insulation.

### **SECURITY & FIRE PROOF DOORS**

The best security door, addresses high security concerns, appropriate for homes and offices.

It is made up of thicker galvanized steel. Consistent production of these security doors over the decade enhanced creativity, improved technical know-how thereby providing advanced complete solution. The only real and best security Doors in Ghana. - Multi-bolted lock model 124, controls 7 movable bolts into the metal frame - Interactive Plus Cylinder shield - Superlock Exclusive - Available in variety of shades of PVC cover or Oven painted