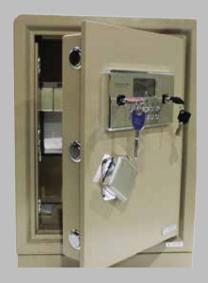

nized for its quality, and the superior security it offers.



### **ALUMINIUM & STAINLESS STEEL BALUSTRADES**



Superlock balustrades are classic and modern, secure for both interior and exterior premises. It's made of Pure Aluminium and the highest grade (316) of Stainless Steel. There are variety of types; Anodized Aluminium, Stainless Steel or Glass Balustrades. It comes in a wide array of designs and finishing giving it an impressive outlook for homes and offices. It is safe for crawling children.



### **ALUMINIUM CAST BALUSTRADES**







- Made of pure aluminium
  Variety of designs and colours
  Rust free, for both internal and external use.
  Option of glass fixtures and wooden top rail
  For private home, office stairs or fence, option gates.



### **CAR CANOPY**





SAFES











### GATES



**DOOR CANOPY** 



### WATER HEATERS



Highly economical instant water heaters which consumes power only when heater is being utilized

-Provides uniform temperature -Safety assured; heater elements are protected from getting direct contact with water.

-Suitable for private homes, hospitals, restaurants, laboratories, hotels etc.

### SOLAR LIGHTING









**SUPERLOCK TECHNOLOGIES LTD.** info@superlocktanzania.com | www.superlock.com