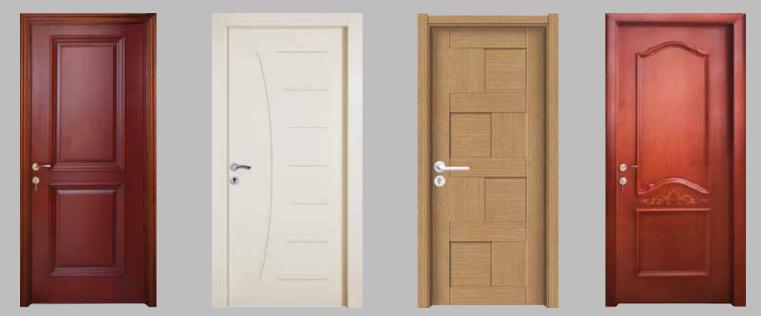

## **INTERNAL METAL & WOODEN DOORS**

#### Wooden Internal Doors

The wooden door is made of MDF solid wood which is manufactured according to European standards available in various designs. The door has a magnetic lock, with a high quality handle and rubber seal. It comes with its architraves both inside and outside.

### **INTERNAL METAL & WOODEN DOORS**