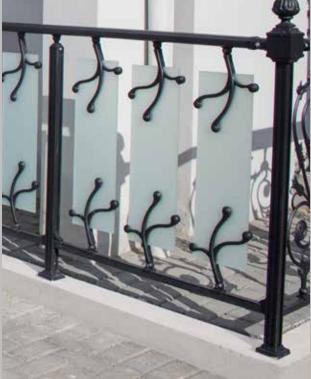

### **ALUMINIUM & STAINLESS STEEL BALUSTRADES**

Superlock balustrades are classic and modern, secure for both interior and exterior premises. It's made of Pure Aluminium and the highest grade (316) of Stainless Steel. There are variety of types; Anodized Aluminium, Stainless Steel or Glass Balustrades. It comes in a wide array of designs and finishing giving it an impressive outlook for homes and offices. It is safe for crawling children.