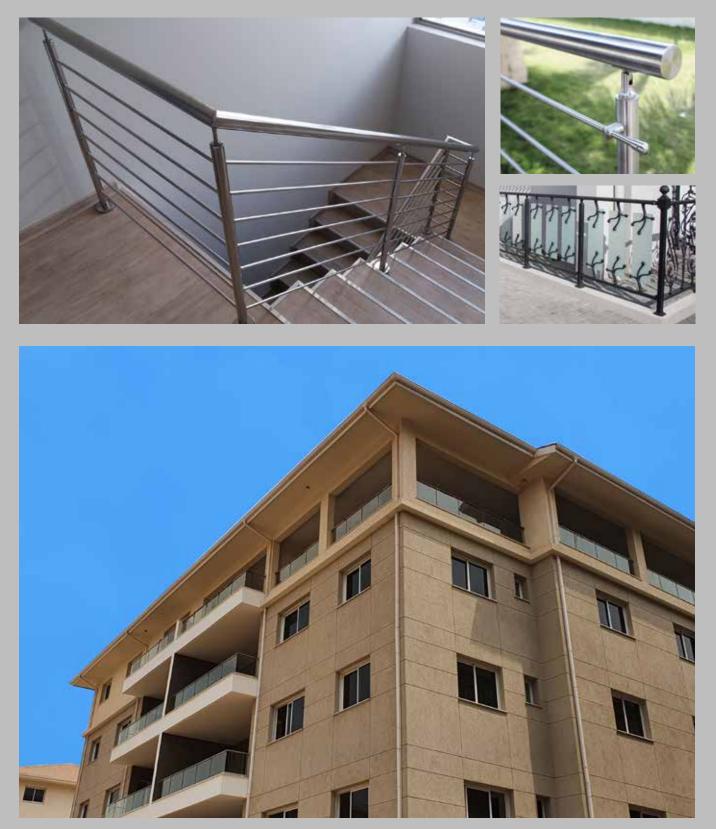

### **ALUMINIUM & STAINLESS STEEL BALUSTRADES**

Superlock balustrades are classic and modern, secure for both interior and exterior premises. It's made of Pure Aluminium and the highest grade (316) of Stainless Steel. There are variety of types; Anodized Aluminium, Stainless Steel or Glass Balustrades. It comes in a wide array of designs and finishing giving it an impressive outlook for homes and offices. It is safe for crawling children.

### **ALUMINIUM CAST BALUSTRADES**

- Made of pure aluminium
  Variety of designs and colours
  Rust free, for both internal and external use.
  Option of glass fixtures and wooden top rail
  For private home, office stairs or fence, option gates.