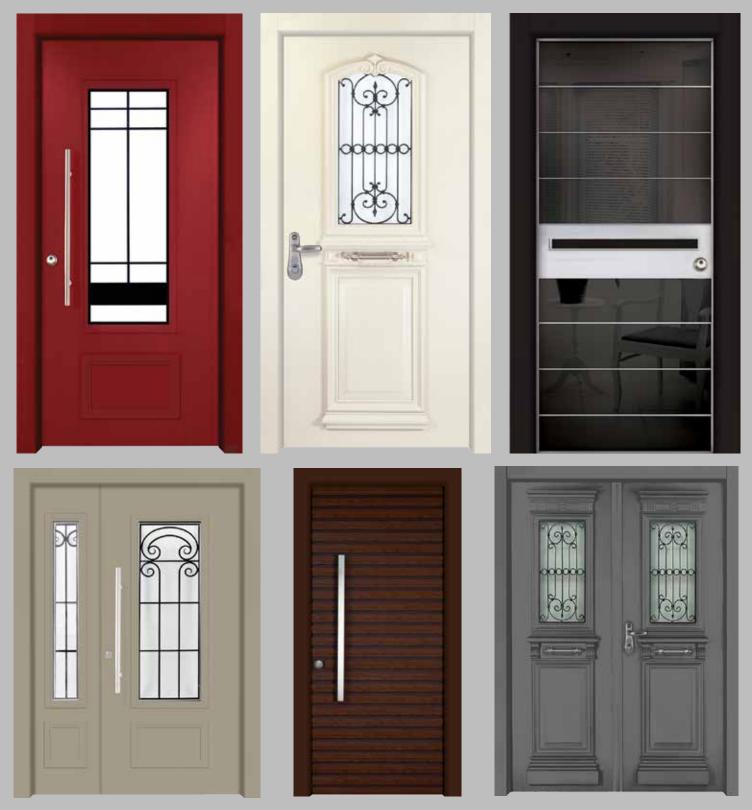

### **SECURITY DESIGNED DOORS**

Superlock designed doors addresses the high security concerns while responding to functional and sensational artistic needs for residences and any other buildings. Unique doors with high precision designs with latticed glass windows and manually assembled designer bars. Compliments for long, short and luxury rosette handles. Best Design. - Multi - Lock 125 with multi-bolts. Penetration depth into the metal frame. - Interactive Plus unique Cylinder shield with self - destructive mechanism. - Maximum resistance, suited for all conditions and fortified thermal-acoustic insulation.

### **SECURITY & FIRE PROOF DOORS**

The best security door, addresses high security concerns, appropriate for homes and offices.

It is made up of thicker galvanized steel. Consistent production of these security doors over the decade enhanced creativity, improved technical know-how thereby providing advanced complete solution. The only real and best security Doors in Ghana. - Multi-bolted lock model 124, controls 7 movable bolts into the metal frame - Interactive Plus Cylinder shield - Superlock Exclusive - Available in variety of shades of PVC cover or Oven painted