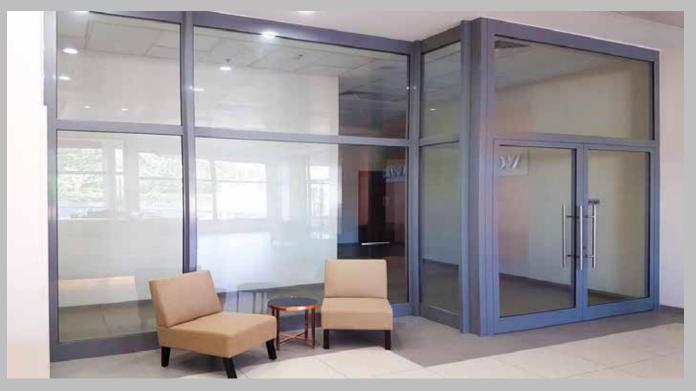

### **ALUMINIUM DOORS & WINDOWS**

Superlock aluminium windows and doors are engineered profiles made from pure aluminium and thick safety glass

Optimum sound and thermal-insulation systems which help minimize cooling cost.
Guaranteed for, before, during and after sales service.
Tailor-made to suit clients' needs

### **ALUMINIUM DOORS & WINDOWS**

**BURGLAR PROOF** 

We offer superior security solutions for the interior and exterior of your home. Superlock burglar-proof has been designed with a security and domestic sense of style .Our burglar proof is well recognized for its quality, and the superior security it offers.