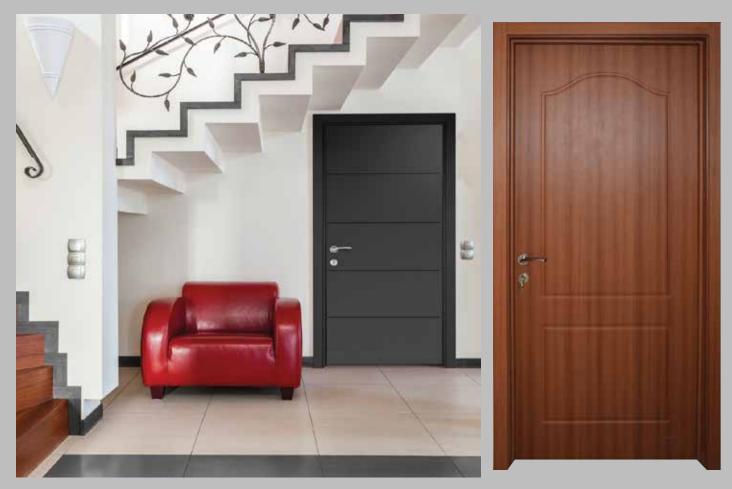

## **INTERNAL METAL & WOODEN DOORS**

#### Metal Doors

Doors and frames are made of Galvanized steel which is resistant to corrosion and frames are installed with mortar. It comes in oven painted or laminated finish. It has a rubber seal that cover the entire perimeter for thermal and acoustic insulation.

#### Wooden Internal Doors

The wooden door is made of MDF solid wood which is manufactured according to European standards available in various designs. The door has a magnetic lock, with a high quality handle and rubber seal. It comes with its architraves both inside and outside.

### **INTERNAL METAL & WOODEN DOORS**