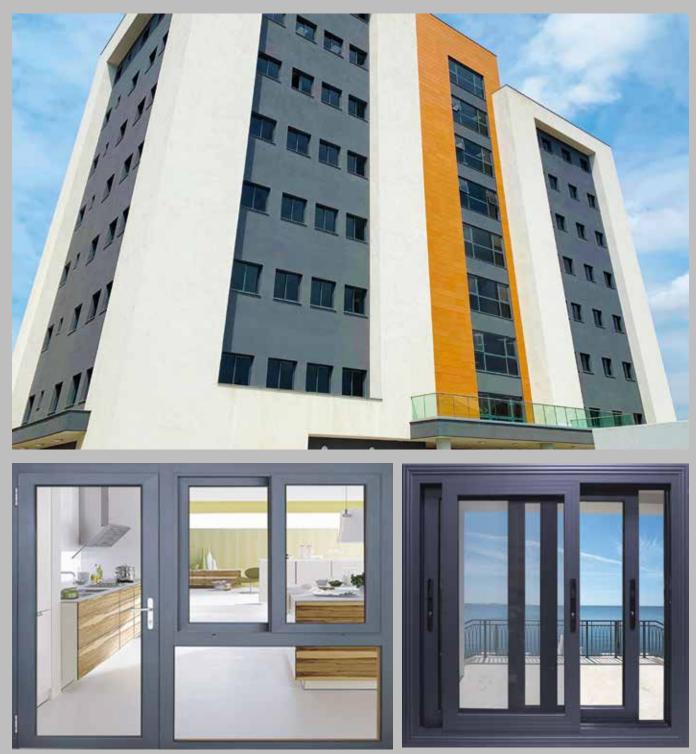

### **ALUMINIUM DOORS & WINDOWS**

Superlock aluminium windows and doors are engineered profiles made from pure aluminium and thick safety glass

Optimum sound and thermal-insulation systems which help minimize cooling cost.
Guaranteed for, before, during and after sales service.
Tailor-made to suit clients' needs

### **ALUMINIUM DOORS & WINDOWS**

**BURGLAR PROOF** 

We offer superior security solutions for the interior and exterior of your home. Superlock burglar-proof has been designed with a security and domestic sense of style .Our burglar proof is well recognized for its quality, and the superior security it offers.