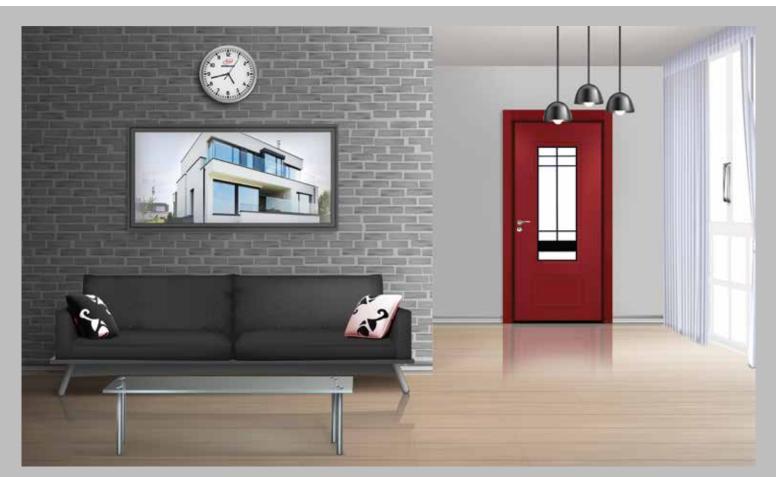

## **INTERNAL METAL & WOODEN DOORS**

#### Metal Doors

Doors and frames are made of Galvanized steel which is resistant to corrosion and frames are installed with mortar. It comes in oven painted or laminated finish. It has a rubber seal that cover the entire perimeter for thermal and acoustic insulation.

#### Wooden Internal Doors

The wooden door is made of MDF solid wood which is manufactured according to European standards available in various designs. The door has a magnetic lock, with a high quality handle and rubber seal. It comes with its architraves both inside and outside.