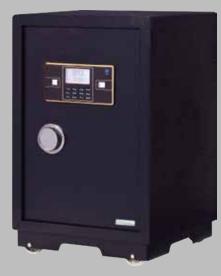

ell recognized for its quality, and the superior security it offers.



### **ALUMINIUM & STAINLESS STEEL BALUSTRADES**



Superlock balustrades are classic and modern, secure for both interior and exterior premises. It's made of Pure Aluminium and the highest grade (316) of Stainless Steel. There are variety of types; Anodized Aluminium, Stainless Steel or Glass Balustrades. It comes in a wide array of designs and finishing giving it an impressive outlook for homes and offices. It is safe for crawling children.



### **ALUMINIUM CAST BALUSTRADES**







- Made of pure aluminium
  Variety of designs and colours
  Rust free, for both internal and external use.
  Option of glass fixtures and wooden top rail
  For private home, office stairs or fence, option gates.



### **CAR CANOPY**





SAFES











### GATES



**DOOR CANOPY** 



### WATER HEATERS



Highly economical instant water heaters which consumes power only when heater is being utilized

-Provides uniform temperature -Safety assured; heater elements are protected from getting direct contact with water.

-Suitable for private homes, hospitals, restaurants, laboratories, hotels etc.

### SOLAR LIGHTING









**SUPERLOCK TECHNOLOGIES LTD.** info@superlocktanzania.com | www.superlock.com