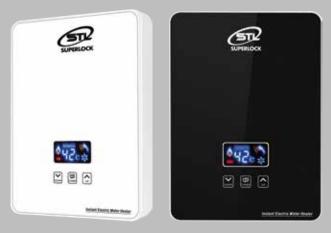

### WATER HEATERS

Highly economical instant water heaters which consumes power only when heater is being utilized

-Provides uniform temperature -Safety assured; heater elements are protected from getting direct contact with water.

-Suitable for private homes, hospitals, restaurants, laboratories, hotels etc.