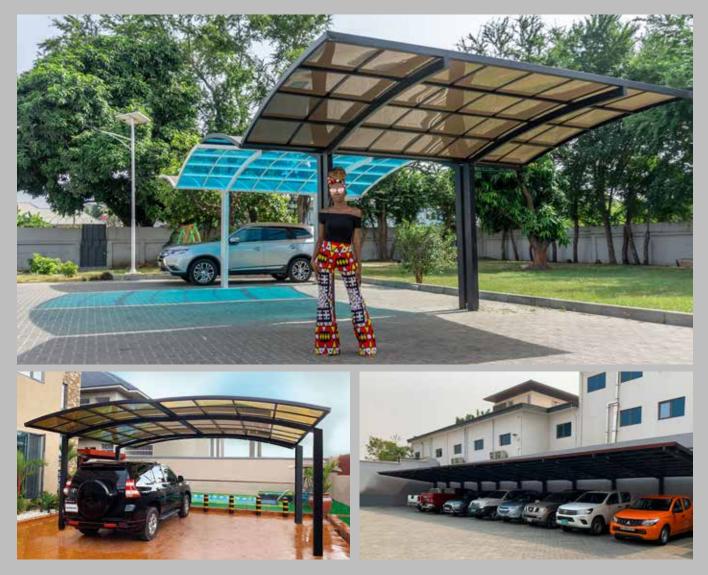

well recognized for its quality, and the superior security it offers.



### **ALUMINIUM & STAINLESS STEEL BALUSTRADES**



Superlock balustrades are classic and modern, secure for both interior and exterior premises. It's made of Pure Aluminium and the highest grade (316) of Stainless Steel. There are variety of types; Anodized Aluminium, Stainless Steel or Glass Balustrades. It comes in a wide array of designs and finishing giving it an impressive outlook for homes and offices. It is safe for crawling children.



### **ALUMINIUM CAST BALUSTRADES**







- Made of pure aluminium
  Variety of designs and colours
  Rust free, for both internal and external use.
  Option of glass fixtures and wooden top rail
  For private home, office stairs or fence, option gates.



### **CAR CANOPY**





SAFES











### GATES



**DOOR CANOPY** 



### WATER HEATERS



Highly economical instant water heaters which consumes power only when heater is being utilized

-Provides uniform temperature -Safety assured; heater elements are protected from getting direct contact with water.

-Suitable for private homes, hospitals, restaurants, laboratories, hotels etc.

### SOLAR LIGHTING









**SUPERLOCK TECHNOLOGIES LTD.** info@superlocktanzania.com | www.superlock.com