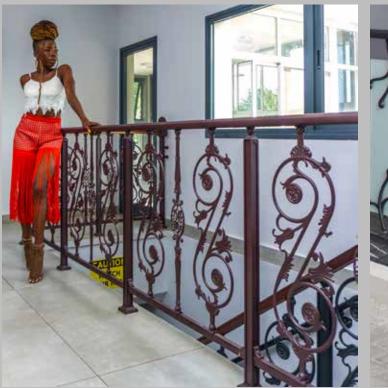

### **ALUMINIUM CAST BALUSTRADES**

- Made of pure aluminium
  Variety of designs and colours
  Rust free, for both internal and external use.
  Option of glass fixtures and wooden top rail
  For private home, office stairs or fence, option gates.