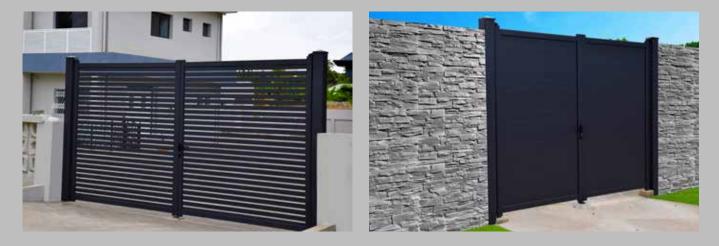

, and the superior security it offers.



### **ALUMINIUM & STAINLESS STEEL BALUSTRADES**



Superlock balustrades are classic and modern, secure for both interior and exterior premises. It's made of Pure Aluminium and the highest grade (316) of Stainless Steel. There are variety of types; Anodized Aluminium, Stainless Steel or Glass Balustrades. It comes in a wide array of designs and finishing giving it an impressive outlook for homes and offices. It is safe for crawling children.



### **ALUMINIUM CAST BALUSTRADES**







- Made of pure aluminium
  Variety of designs and colours
  Rust free, for both internal and external use.
  Option of glass fixtures and wooden top rail
  For private home, office stairs or fence, option gates.



### **CAR CANOPY**





SAFES











### GATES



**DOOR CANOPY** 



### WATER HEATERS



Highly economical instant water heaters which consumes power only when heater is being utilized

-Provides uniform temperature -Safety assured; heater elements are protected from getting direct contact with water.

-Suitable for private homes, hospitals, restaurants, laboratories, hotels etc.

### SOLAR LIGHTING









**SUPERLOCK TECHNOLOGIES LTD.** info@superlocktanzania.com | www.superlock.com