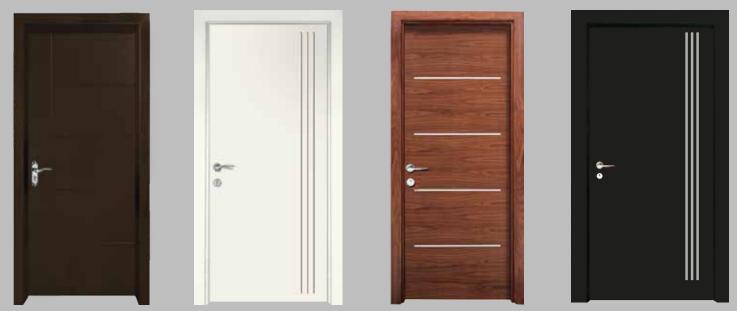

## **INTERNAL METAL & WOODEN DOORS**

#### Wooden Internal Doors

The wooden door is made of MDF solid wood which is manufactured according to European standards available in various designs. The door has a magnetic lock, with a high quality handle and rubber seal. It comes with its architraves both inside and outside.

### **INTERNAL METAL & WOODEN DOORS**