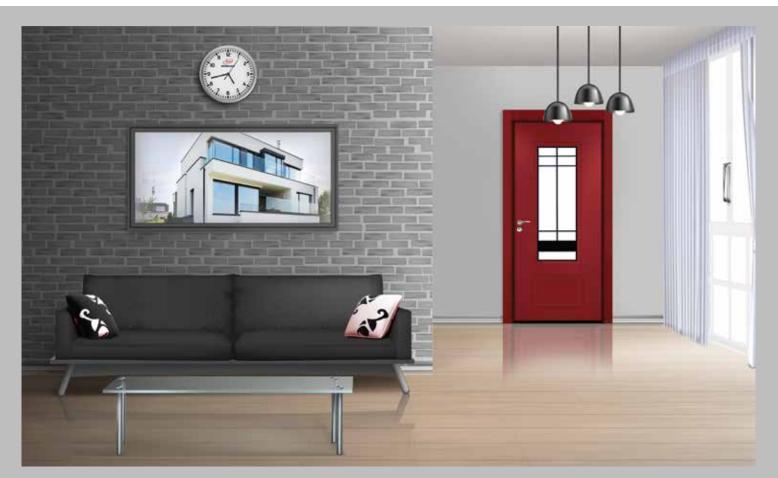

# **INTERNAL METAL & WOODEN DOORS**

#### Metal Doors

Doors and frames are made of Galvanized steel which is resistant to corrosion and frames are installed with mortar. It comes in oven painted or laminated finish. It has a rubber seal that cover the entire perimeter for thermal and acoustic insulation.

#### Wooden Internal Doors

The wooden door is made of MDF solid wood which is manufactured according to European standards available in various designs. The door has a magnetic lock, with a high quality handle and rubber seal. It comes with its architraves both inside and outside.

#### **INTERNAL METAL & WOODEN DOORS**