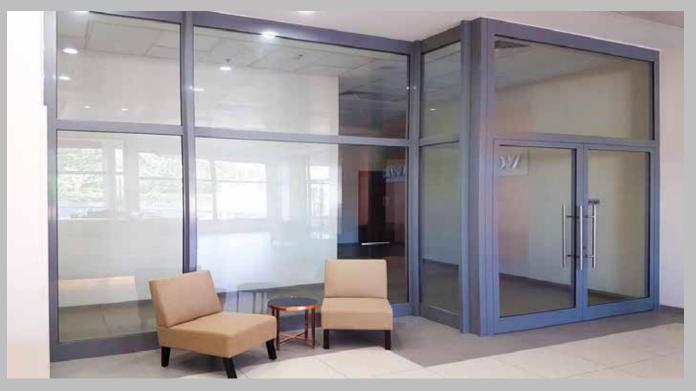

# **ALUMINIUM DOORS & WINDOWS**

Superlock aluminium windows and doors are engineered profiles made from pure aluminium and thick safety glass

Optimum sound and thermal-insulation systems which help minimize cooling cost.
Guaranteed for, before, during and after sales service.
Tailor-made to suit clients' needs

## **ALUMINIUM DOORS & WINDOWS**

**BURGLAR PROOF** 

We offer superior security solutions for the interior and exterior of your home. Superlock burglar-proof has been designed with a security and domestic sense of style .Our burglar proof is well recognized for its quality, and the superior security it offers.