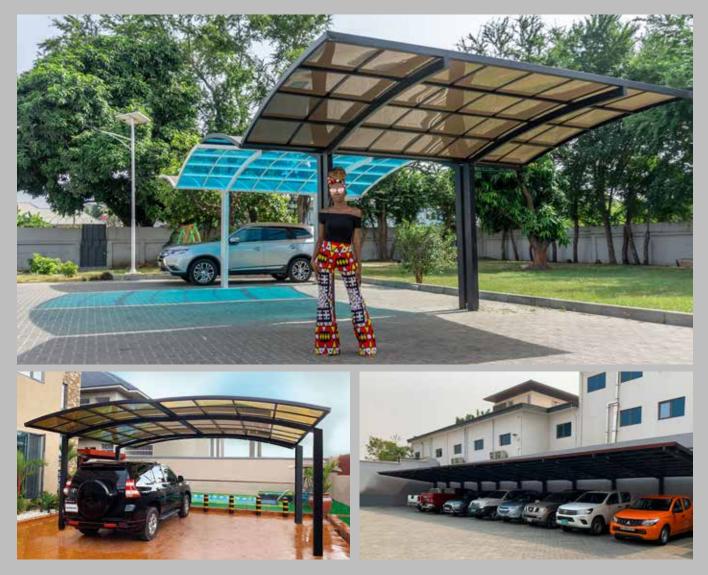

.Our burglar proof is well recognized for its quality, and the superior security it offers.



### **ALUMINIUM & STAINLESS STEEL RAILS**



Superlock Rails are classic and modern, secure for both interior and exterior premises. It's made of Pure Aluminium and the highest grade (316) of Stainless Steel. There are variety of types; Anodized Aluminium, Stainless Steel or Glass Balustrades. It comes in a wide array of designs and finishing giving it an impressive outlook for homes and offices. It is safe for crawling children.



# **ALUMINIUM CAST RAILS**







- Made of pure aluminium
  Variety of designs and colours
  Rust free, for both internal and external use.
  Option of glass fixtures and wooden top rail
  For private home, office stairs or fence, option gates.



# **CAR CANOPY**





SAFES











## GATES



**DOOR CANOPY** 



# WATER HEATERS



Highly economical instant water heaters which consumes power only when heater is being utilized

-Provides uniform temperature

-Safety assured; heater elements are protected from getting direct contact with water.

-Suitable for private homes, hospitals, restaurants, laboratories, hotels etc.

# SOLAR LIGHTING









**SUPERLOCK TECHNOLOGIES LTD.** info@superlockuganda.com | www.superlock.com