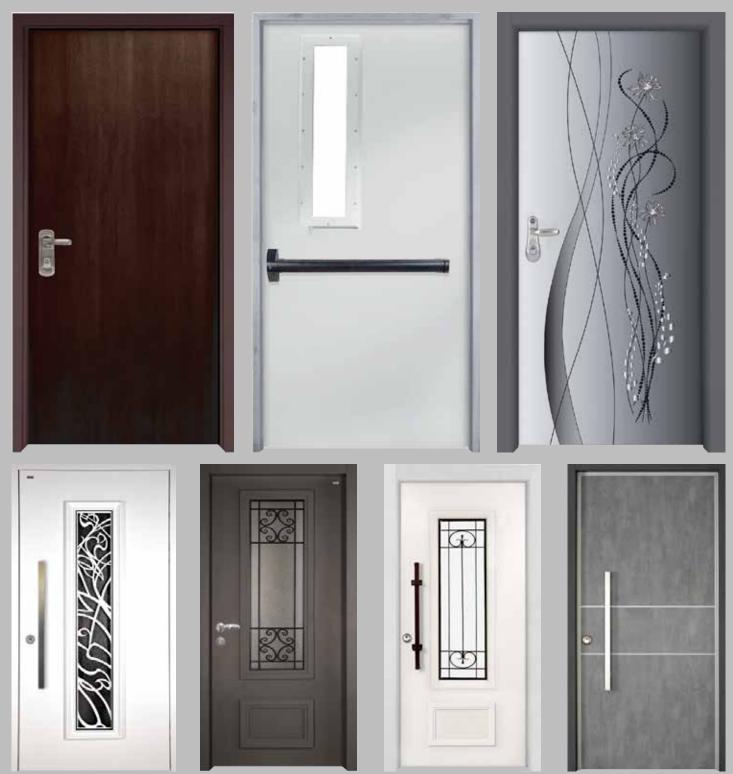

# **INTERNAL METAL & WOODEN DOORS**

#### Metal Doors

Doors and frames are made of Galvanized steel which is resistant to corrosion and frames are installed with mortar. It comes in oven painted or laminated finish. It has a rubber seal that cover the entire perimeter for thermal and acoustic insulation.

#### Wooden Internal Doors

The wooden door is made of MDF solid wood which is manufactured according to European standards available in various designs. The door has a magnetic lock, with a high quality handle and rubber seal. It comes with its architraves both inside and outside.

#### **INTERNAL METAL & WOODEN DOORS**