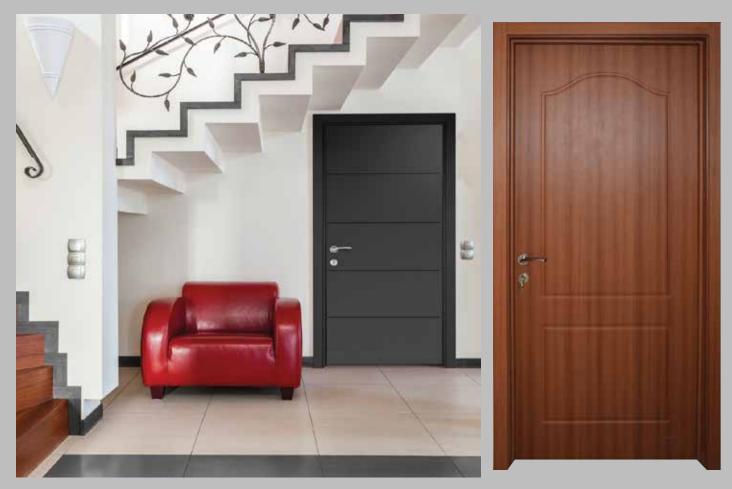

# **INTERNAL METAL & WOODEN DOORS**

#### Metal Doors

Doors and frames are made of Galvanized steel which is resistant to corrosion and frames are installed with mortar. It comes in oven painted or laminated finish. It has a rubber seal that cover the entire perimeter for thermal and acoustic insulation.

#### Wooden Internal Doors

The wooden door is made of MDF solid wood which is manufactured according to European standards available in various designs. The door has a magnetic lock, with a high quality handle and rubber seal. It comes with its architraves both inside and outside.

#### **INTERNAL METAL & WOODEN DOORS**