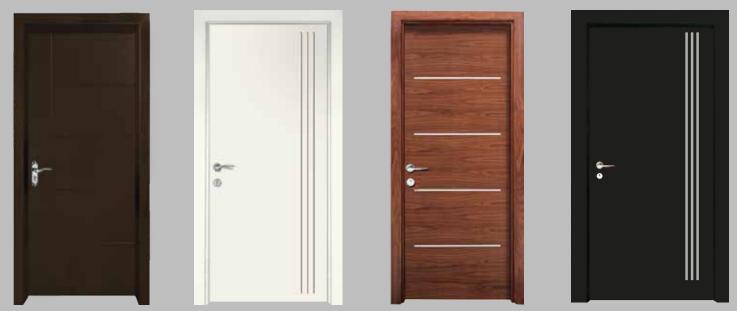

# **INTERNAL METAL & WOODEN DOORS**

#### Wooden Internal Doors

The wooden door is made of MDF solid wood which is manufactured according to European standards available in various designs. The door has a magnetic lock, with a high quality handle and rubber seal. It comes with its architraves both inside and outside.

#### **INTERNAL METAL & WOODEN DOORS**