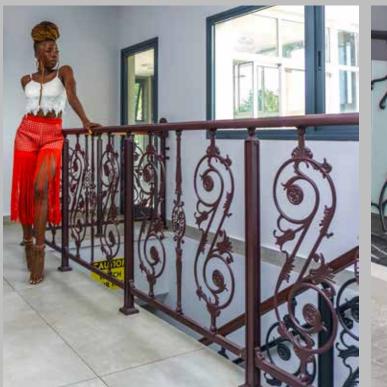

# **ALUMINIUM CAST RAILS**

- Made of pure aluminium
  Variety of designs and colours
  Rust free, for both internal and external use.
  Option of glass fixtures and wooden top rail
  For private home, office stairs or fence, option gates.