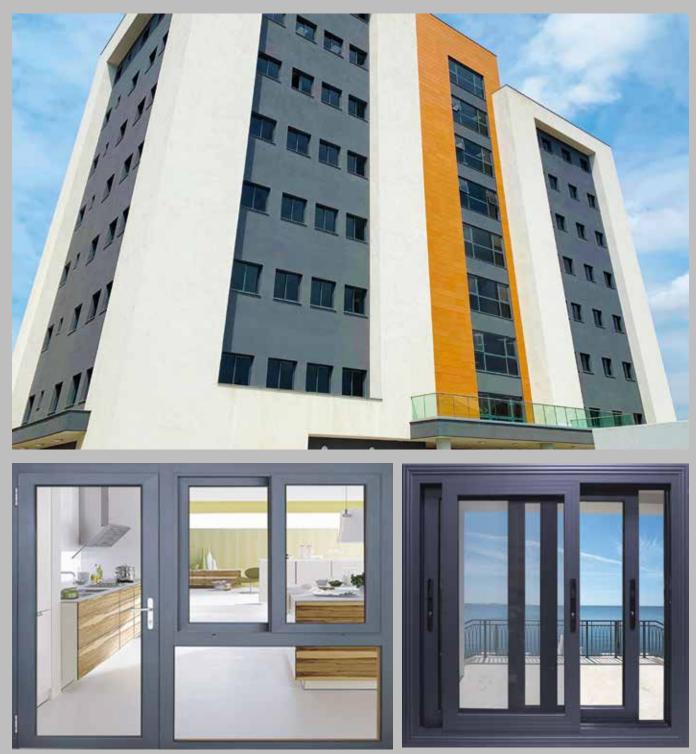

# **ALUMINIUM DOORS & WINDOWS**

Superlock aluminium windows and doors are engineered profiles made from pure aluminium and thick safety glass

Optimum sound and thermal-insulation systems which help minimize cooling cost.
Guaranteed for, before, during and after sales service.
Tailor-made to suit clients' needs

## **ALUMINIUM DOORS & WINDOWS**

**BURGLAR PROOF** 

We offer superior security solutions for the interior and exterior of your home. Superlock burglar-proof has been designed with a security and domestic sense of style .Our burglar proof is well recognized for its quality, and the superior security it offers.