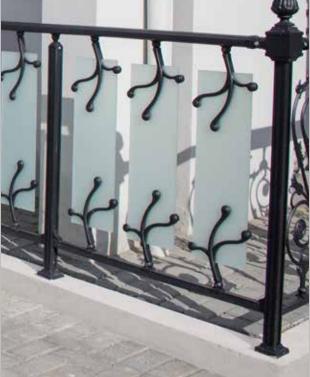

### **ALUMINIUM & STAINLESS STEEL RAILS**

Superlock Rails are classic and modern, secure for both interior and exterior premises. It's made of Pure Aluminium and the highest grade (316) of Stainless Steel. There are variety of types; Anodized Aluminium, Stainless Steel or Glass Balustrades. It comes in a wide array of designs and finishing giving it an impressive outlook for homes and offices. It is safe for crawling children.