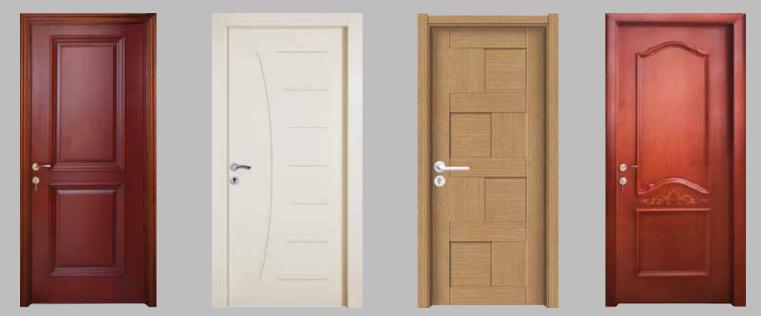

# **INTERNAL METAL & WOODEN DOORS**

#### Wooden Internal Doors

The wooden door is made of MDF solid wood which is manufactured according to European standards available in various designs. The door has a magnetic lock, with a high quality handle and rubber seal. It comes with its architraves both inside and outside.

#### **INTERNAL METAL & WOODEN DOORS**