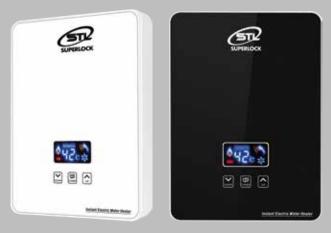

# WATER HEATERS

Highly economical instant water heaters which consumes power only when heater is being utilized

-Provides uniform temperature

-Safety assured; heater elements are protected from getting direct contact with water.

-Suitable for private homes, hospitals, restaurants, laboratories, hotels etc.