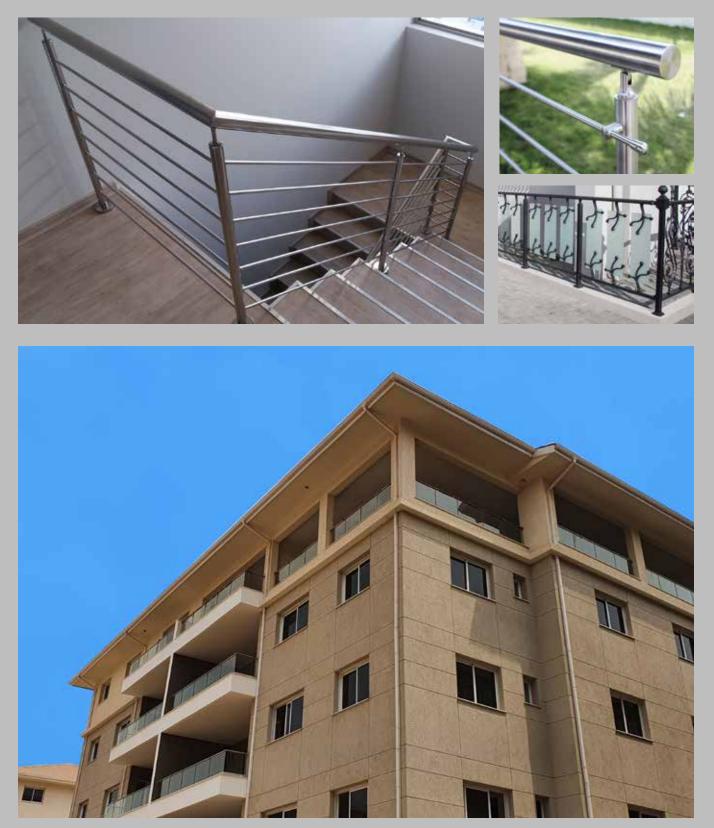

### **ALUMINIUM & STAINLESS STEEL RAILS**

Superlock Rails are classic and modern, secure for both interior and exterior premises. It's made of Pure Aluminium and the highest grade (316) of Stainless Steel. There are variety of types; Anodized Aluminium, Stainless Steel or Glass Balustrades. It comes in a wide array of designs and finishing giving it an impressive outlook for homes and offices. It is safe for crawling children.

# **ALUMINIUM CAST RAILS**

- Made of pure aluminium
  Variety of designs and colours
  Rust free, for both internal and external use.
  Option of glass fixtures and wooden top rail
  For private home, office stairs or fence, option gates.