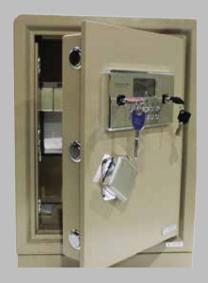

ar proof is well recognized for its quality, and the superior security it offers.



### **ALUMINIUM & STAINLESS STEEL RAILS**



Superlock Rails are classic and modern, secure for both interior and exterior premises. It's made of Pure Aluminium and the highest grade (316) of Stainless Steel. There are variety of types; Anodized Aluminium, Stainless Steel or Glass Balustrades. It comes in a wide array of designs and finishing giving it an impressive outlook for homes and offices. It is safe for crawling children.



# **ALUMINIUM CAST RAILS**







- Made of pure aluminium
  Variety of designs and colours
  Rust free, for both internal and external use.
  Option of glass fixtures and wooden top rail
  For private home, office stairs or fence, option gates.



# **CAR CANOPY**





SAFES











## GATES



**DOOR CANOPY** 



# WATER HEATERS



Highly economical instant water heaters which consumes power only when heater is being utilized

-Provides uniform temperature

-Safety assured; heater elements are protected from getting direct contact with water.

-Suitable for private homes, hospitals, restaurants, laboratories, hotels etc.

# SOLAR LIGHTING









**SUPERLOCK TECHNOLOGIES LTD.** info@superlockuganda.com | www.superlock.com