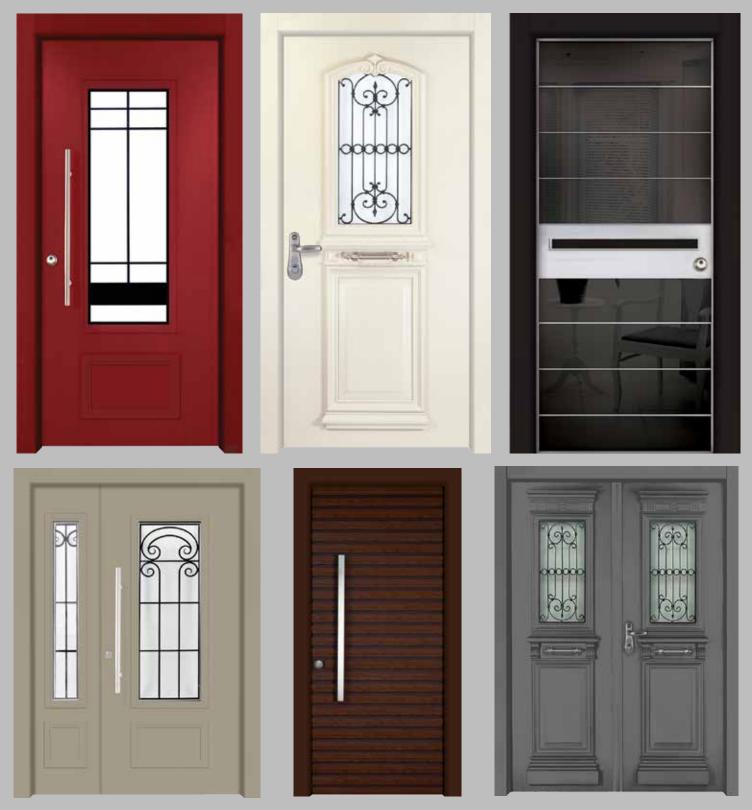

## **SECURITY DESIGNED DOORS**

Superlock designed doors addresses the high security concerns while responding to functional and sensational artistic needs for residences and any other buildings. Unique doors with high precision designs with latticed glass windows and manually assembled designer bars. Compliments for long, short and luxury rosette handles. Best Design. - Multi - Lock 125 with multi-bolts. Penetration depth into the metal frame. - Interactive Plus unique Cylinder shield with self - destructive mechanism. - Maximum resistance, suited for all conditions and fortified thermal-acoustic insulation.

## **SECURITY & FIRE PROOF DOORS**

The best security door, addresses high security concerns, appropriate for homes and offices.

It is made up of thicker galvanized steel. Consistent production of these security doors over the decade enhanced creativity, improved technical know-how thereby providing advanced complete solution. The only real and best security Doors in Ghana. - Multi-bolted lock model 124, controls 7 movable bolts into the metal frame - Interactive Plus Cylinder shield - Superlock Exclusive - Available in variety of shades of PVC cover or Oven painted